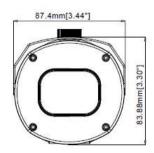

#### **O** DIMENSIONS

| Weather-proof                     | IP66                                                                                                                                                                               |
|-----------------------------------|------------------------------------------------------------------------------------------------------------------------------------------------------------------------------------|
| Operating Temperature             | -30°C ~ 55°C                                                                                                                                                                       |
| Operating Humidity                | 90 or less relative humidity                                                                                                                                                       |
| Power Source (±10%)               | 12V / PoE                                                                                                                                                                          |
| Power Consumption (±10%)          | ≤ 8W                                                                                                                                                                               |
| Net Weight (kg)                   | 0.9                                                                                                                                                                                |
| Dimension                         | Ø87.4x242.12mm                                                                                                                                                                     |
| Others                            |                                                                                                                                                                                    |
| Mobile Surveillance               | iOS & Android mobile devices                                                                                                                                                       |
| Max. User Access                  | Max 7 (admin+user)                                                                                                                                                                 |
| Motion Detection                  | YES                                                                                                                                                                                |
| Event Notification                | FTP / Email / SMS                                                                                                                                                                  |
| RTC (real-time clock)             | YES                                                                                                                                                                                |
| Minimum Web Browsing Requirements | ·Intel core i3 or higher, or equivalent AMD ·2GB RAM ·AGP graphics card, Direct Draw, 32MB RAM ·Windows 10, Windows 8, Windows 7, Windows Vista & Windows XP, DirectX 9.0 or later |
|                                   | Internet Explorer 7.x or later (Windows Edge not supported)                                                                                                                        |