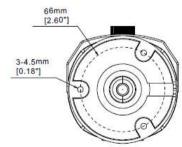

# **AVM5645**









Surveillance











Motorized Lens

## 5MP H.265 IR Bullet IP Camera

#### **O** FEATURES

- POE (Power-over-Ethernet) support to eliminate the use of power cables and reduce installation costs
- ONVIF (OnviF) standard supported to simplify system integration
- WDR to increase image recognizability in overexposure and dark areas
- Starlight visibility to offer clear & color images even at night
- Waterproof design on the Ethernet cable connector
- Remote Surveillance
  - Fully compatible with iOS and Android devices, and Internet Explorer on Windows operating system

#### **O** DIMENSIONS











### **O SPECIFICATIONS\***

| LAN Port                 | YES                                                                                                                                                                                                                                                            |
|--------------------------|----------------------------------------------------------------------------------------------------------------------------------------------------------------------------------------------------------------------------------------------------------------|
| LAN Speed                | 10/100 Based-T Ethernet