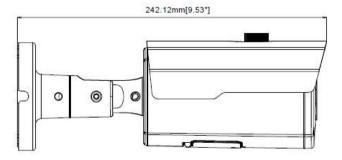

#### **O** DIMENSIONS

| Weather-proof                     | IP66                                                                                                                                                                               |
|-----------------------------------|------------------------------------------------------------------------------------------------------------------------------------------------------------------------------------|
| Operating Temperature             | -30°C ~ 55°C                                                                                                                                                                       |
| Operating Humidity                | 90 or less relative humidity                                                                                                                                                       |
| Power Source (±10%)               | 12V / PoE                                                                                                                                                                          |
| Power Consumption (±10%)          | ≤ 8W                                                                                                                                                                               |
| Net Weight (kg)                   | 0.9                                                                                                                                                                                |
| Dimension                         | Ø87.4x242.12mm                                                                                                                                                                     |
| Others                            |                                                                                                                                                                                    |
| Mobile Surveillance               | iOS & Android mobile devices                                                                                                                                                       |
| Max. User Access                  | Max 7 (admin+user)                                                                                                                                                                 |
| Motion Detection                  | YES                                                                                                                                                                                |
| Event Notification                | FTP / Email / SMS                                                                                                                                                                  |
| RTC (real-time clock)             | YES                                                                                                                                                                                |
| Minimum Web Browsing Requirements | ·Intel core i3 or higher, or equivalent AMD ·2GB RAM ·AGP graphics card, Direct Draw, 32MB RAM ·Windows 10, Windows 8, Windows 7, Windows Vista & Windows XP, DirectX 9.0 or later |
|                                   | Internet Explorer 7.x or later (Windows Edge not supported)                                                                                                                        |