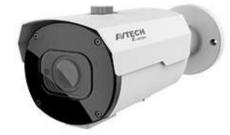

# **AVM5645**









Surveillance











Motorized Lens

## 5MP H.265 IR Bullet IP Camera

#### **O** FEATURES

- POE (Power-over-Ethernet) support to eliminate the use of power cables and reduce installation costs
- ONVIF (OnviF) standard supported to simplify system integration
- WDR to increase image recognizability in overexposure and dark areas
- Starlight visibility to offer clear & color images even at night
- Waterproof design on the Ethernet cable connector
- Remote Surveillance
  - Fully compatible with iOS and Android devices, and Internet Explorer on Windows operating system

#### **O** DIMENSIONS











### **O SPECIFICATIONS\***

| LAN Port                 | YES