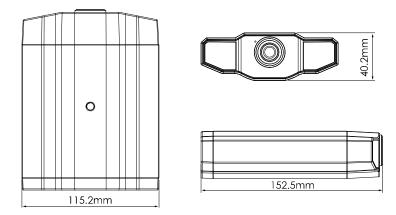

### **SPECIFICATIONS (CONTINUED...)**

| AVN212<br>■ Camera                |                                                                                                                                                                                                                                                                    |  |
|-----------------------------------|--------------------------------------------------------------------------------------------------------------------------------------------------------------------------------------------------------------------------------------------------------------------|--|
|                                   |                                                                                                                                                                                                                                                                    |  |
| Pixels                            | NTSC: 768(H) x 494(V) / PAL: 752(H) x 582(V)                                                                                                                                                                                                                       |  |
| Lens                              | f4.6mm                                                                                                                                                                                                                                                             |  |
| F-number                          | F1.9                                                                                                                                                                                                                                                               |  |
| Viewing Angle                     | 60°                                                                                                                                                                                                                                                                |  |
| Shutter Speed                     | 1 / 60 (1/50) to 1 / 100,000 sec.                                                                                                                                                                                                                                  |  |
| IR LED                            | 12                                                                                                                                                                                                                                                                 |  |
| Min Illumination                  | 0 Lux (10m IR ON)                                                                                                                                                                                                                                                  |  |
| Video Output                      | 1.0 Vp-p. 75Ω                                                                                                                                                                                                                                                      |  |
| BLC                               | AUTO                                                                                                                                                                                                                                                               |  |
| White Balance                     | ATW                                                                                                                                                                                                                                                                |  |
| Others                            |                                                                                                                                                                                                                                                                    |  |
| Remote Control                    | YES                                                                                                                                                                                                                                                                |  |
| Motion Detection                  | YES                                                                                                                                                                                                                                                                |  |
| Alarm and event Notification      | Image upload over FTP and Email                                                                                                                                                                                                                                    |  |
| General I/O                       | Alarm in x1                                                                                                                                                                                                                                                        |  |
| Power                             | DC 12V, 1A                                                                                                                                                                                                                                                         |  |
| Operating Temperature             | 0~40℃                                                                                                                                                                                                                                                              |  |
| Humidity                          | 85%                                                                                                                                                                                                                                                                |  |
| Minimum Web Browsing Requirements | <ul> <li>Pentium 4 CPU 1.3 GHz or higher, or equivalent AMD</li> <li>256 MB RAM</li> <li>AGP graphics card, Direct Draw, 32MB RAM</li> <li>Windows Vista, XP, Windows 2000 Server, ME, 98, DirectX 9.0 or later</li> <li>Internet Explorer 6.x or later</li> </ul> |  |
| Dimensions (mm)**                 | 152.5(L) x 115.2(W) x 40.2(H) (6.00" x 4.54" x 1.58")                                                                                                                                                                                                              |  |
| Shipping Weight                   | 812g (1.79 lbs) including mounting bracket and power supply                                                                                                                                                                                                        |  |
| In/Out Door Use                   | Indoor                                                                                                                                                                                                                                                             |  |

<sup>\*</sup> The specifications are subject to change without notice.
\*\* Dimensional tolerance: (± 5mm)

**Dimensions:** 152.5 (L) x 115.2 (W) x 40.2 (H) mm