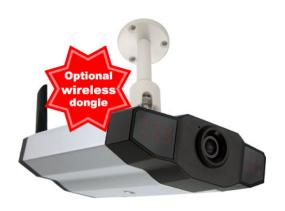

# AVN212 Network Camera

#### **FEATURES**

- Low-latency video streaming with H.264 compression format for sharp and clear images
- Supports wireless function with an optional wireless dongle
- 1/3" H.R. image sensor with high quality pictures
- Hybrid digital / analog video output
- Motion detection and event notification functions
- External microphone in / audio out for two-way voice communication
- Video recording to external USB flash drive
- Day & night functionality with Smart Light Control feature for clear and accurate image
- Complete IP surveillance system, such as the Central Management System (CMS) software, Network-Attached Storage (NAS), Network Video Recorder (NVR), etc.