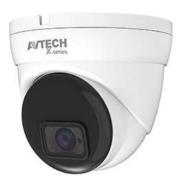

# DGM2216XS



1080P









Mobile H.265 Surveillance



## 2MP H.265 Eyeball IP Camera

#### **O** FEATURES

- POE (Power-over-Ethernet) support to eliminate the use of power cables and reduce installation costs
- ONVIF (OnviF) standard supported to simplify system integration
- DWDR to increase image recognizability in overexposure and dark areas
- Waterproof design on the Ethernet cable connector
- Remote Surveillance
  - Fully compatible with iOS and Android devices, and Internet Explorer on Windows operating system

#### **O** DIMENSIONS











### **O SPECIFICATIONS\***

| YES                                                                                                                                |
|-----------------------------------------------------------------------------------------------------------------------------------