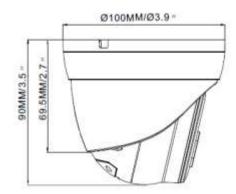

#### **O** DIMENSIONS

| 12V / PoE<br>≤ 6W                                                                                                                            |
|----------------------------------------------------------------------------------------------------------------------------------------------|
| ≤ 6W                                                                                                                                         |
|                                                                                                                                              |
| 0.4                                                                                                                                          |
| Ø100 x 90mm                                                                                                                                  |
|                                                                                                                                              |
| iOS & Android mobile devices                                                                                                                 |
| YES                                                                                                                                          |
| FTP / Email / SMS                                                                                                                            |
| YES                                                                                                                                          |
| 3 or higher, or equivalent AMD  nics card, Direct Draw, 32MB RAM  10, Windows 8, Windows 7, Windows Vista & Windows XP, DirectX 9.0 or later |
|                                                                                                                                              |