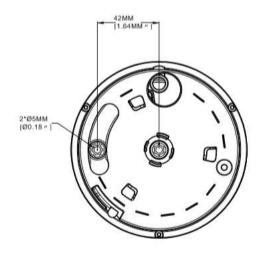

# DGM5156XS









Surveillance







## 5MP H.265 IR Fish Eye IP Camera

#### **O** FEATURES

- POE (Power-over-Ethernet) support to eliminate the use of power cables and reduce installation costs
- **ONVIF** (**OnviF**) standard supported to simplify system integration
- **DWDR** to increase image recognizability in overexposure and dark areas
- Waterproof design on the Ethernet cable connector
- **Remote Surveillance** 
  - -- Fully compatible with iOS and Android devices, and Internet Explorer on Windows operating system

#### **O** DIMENSIONS





Dimensional tolerance: ± 5mm





### **O SPECIFICATIONS\***

| LAN Port                                                                                                        | YES                                                                      |
|-----------------------------------------------------------------------------------------------------------------|--------------------------------------------------------------------------|
| LAN Speed                                                                                                       | 10/100 Based-T Ethernet                                                  |
| Supported Protocols                                                                                             | TCP/IP, HTTP, DHCP, DNS, DDNS, RTP/RTSP,