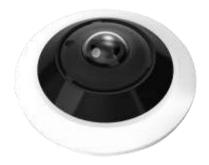

# DGM5156XS









Surveillance







## 5MP H.265 IR Fish Eye IP Camera

#### **O** FEATURES

- POE (Power-over-Ethernet) support to eliminate the use of power cables and reduce installation costs
- **ONVIF** (**OnviF**) standard supported to simplify system integration
- **DWDR** to increase image recognizability in overexposure and dark areas
- Waterproof design on the Ethernet cable connector
- **Remote Surveillance** 
  - -- Fully compatible with iOS and Android devices, and Internet Explorer on Windows operating system

#### **O** DIMENSIONS





Dimensional tolerance: ± 5mm





### **O SPECIFICATIONS\***

| LAN Port                                                                                                        | YES                                                                      |
|-----------------------