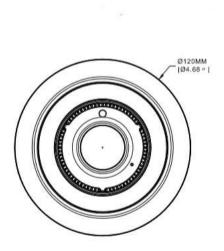

# DGM5156XS









Surveillance







## 5MP H.265 IR Fish Eye IP Camera

#### **O** FEATURES

- POE (Power-over-Ethernet) support to eliminate the use of power cables and reduce installation costs
- **ONVIF** (**OnviF**) standard supported to simplify system integration
- **DWDR** to increase image recognizability in overexposure and dark areas
- Waterproof design on the Ethernet cable connector
- **Remote Surveillance** 
  - -- Fully compatible with iOS and Android devices, and Internet Explorer on Windows operating system

#### **O** DIMENSIONS





Dimensional tolerance: ± 5mm





### **O SPECIFICATIONS\***

| LAN Port                                                                                                        | YES                                                                      |
|-----------------------------------------------------------------------------------------------------------------|--------------------------------------------------------------------------|
| LAN Speed                                                                                                       | 10/100 Based-T Ethernet                                                  |
| Supported Protocols                                                                                             | TCP/IP, HTTP, DHCP, DNS, DDNS, RTP/RTSP,